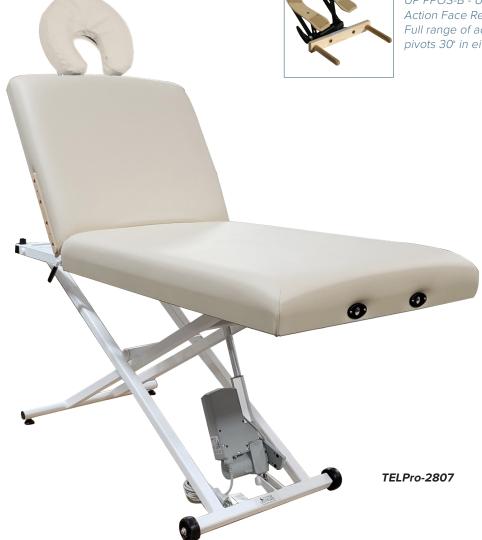

## STANDARD FEATURES:

- · Load Capacity: 550 lbs.
- Height range: 18-34"
- · Dual action face rest and pillow

foot pedal for height adjustment.

· Holes for swivel side arm supports - head end (side arm supports not included)

(with face rest holes on both ends of the table for added convenience), 3" deluxe wrap foam, plus standard single

- · Standard single foot pedal
- 9" on center dual-end accessory ports
- 3" Foam with manual lift back cushion
- · Durable precision cut steel base
- · Whisper quiet lift system
- ADA Compliant

## **Standard Table:**

TELPro-2807 - Pro Lift Back 28" 28"W x 73"L x 18-34"H

Qty\_

TELPro-3007 - Pro Lift Back 30" 30"W x 73"L x 18-34"H

Qty\_

TELPro-3307 - Pro Lift Back 33" 33"W x 73"L x 18-34"H

Qty \_\_\_\_\_