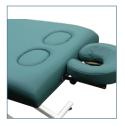

## STANDARD FEATURES:

- · Load Capacity: 550 lbs.
- Height range: 18-34"
- · Dual action face rest and pillow

foot pedal for height adjustment.

· Holes for swivel side arm supports - head end (side arm supports not included)

**Sub Hand** - Substitute Hand Control for Foot Control

Add Foot - Add Second Foot Contro

Add Hand - Add Hand Control

8 OC - Custom Configuration 8" on Center Face Rest Holes

Breast Recesses Option - Breast/Scaupula Recesses include dual cutouts with central sternum/spine support (includes custom plugs)