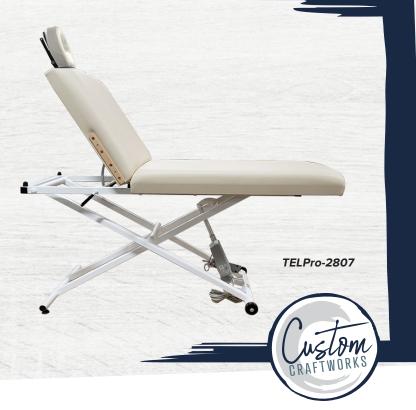

## STANDARD FEATURES:

- · Load Capacity: 550 lbs.
- Height range: 18-34"
- · Dual action face rest and pillow

foot pedal for height adjustment.

· Holes for swivel side arm supports - head end (side arm supports not included)

(with face rest holes on both ends of the table for added convenience), 3" deluxe wrap foam, plus standard single

- · Standard single foot pedal
- 9" on center dual-end accessory ports
- 3" Foam with manual lift back cushion
- · Durable precision cut steel base
- · Whisper quiet lift system
- ADA Compliant

## **Standard Table:**

TELPro-2807 - Pro Lift Back 28" 28"W x 73"L x 18-34"H

Qty\_

TELPro-3007 - Pro Lift Back 30" 30"W x 73"L x 18-34"H

Qty\_

TELPro-3307 - Pro Lift Back 33" 33"W x 73"L x 18-34"H

Qty \_\_\_\_\_